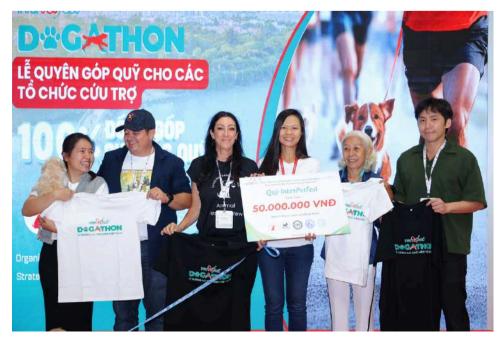

# Concurrent Events Highlights INTERPETFEST FUND CEREMONY

With deep gratitude, 50 million VND was donated to five rescue organizations: SNNC, Have Paws, Laws for Paws, Forever Wheelchair and SAR as a token of appreciation and encouragement to continue their noble mission. And this is just the beginning! We will keep supporting rescue stations, with Dogathon & Pet Festival – Run for the Future of Vietnam's Dogs & Cats coming up at 3rd quarter of 2025!