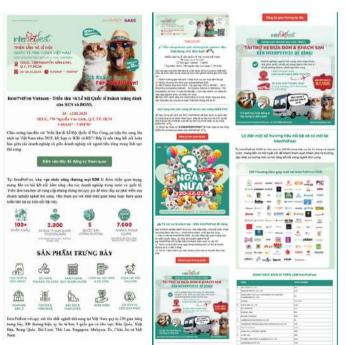

The first-ever **InterPetFest 2025** successfully took place from **February 20-22 at SECC, District 7, Ho Chi Minh City,** marking a new milestone for Vietnam's pet industry. As the largest pet-focused exhibition in the country to date, the event welcomed **over 9,163 visitors** and gathered more than 100 exhibitors from both local and international markets.

### Show name International Pet Festival & Expo Vietnam

| Date 20-22 February, 2025                                    |
|--------------------------------------------------------------|
| Location 799 Nguyen Van Linh, D.7, HCMC                      |
| Organizer eventure GMEG China Pavilion Organizers:           |
|                                                              |
| Pet Competition Diamond Sponsor:                             |
| ISCC Grooming Diamond Sponsor: ARTERD <b>TCROM</b>           |
| Vet Conference Silver Sponsor:                               |
|                                                              |
| Oversea Partners 👸 🎼 Kare Kare Kare Kare Kare Kare Kare Kare |
|                                                              |
|                                                              |

# **OPENING CEREMONY**

Held from February 20-22 at SECC, District 7, Ho Chi Minh City, InterPetFest 2025 marked a significant milestone for Vietnam's pet industry. The event brought together over 100 exhibitors from both local and international markets, attracting more than 9,163 visitors.