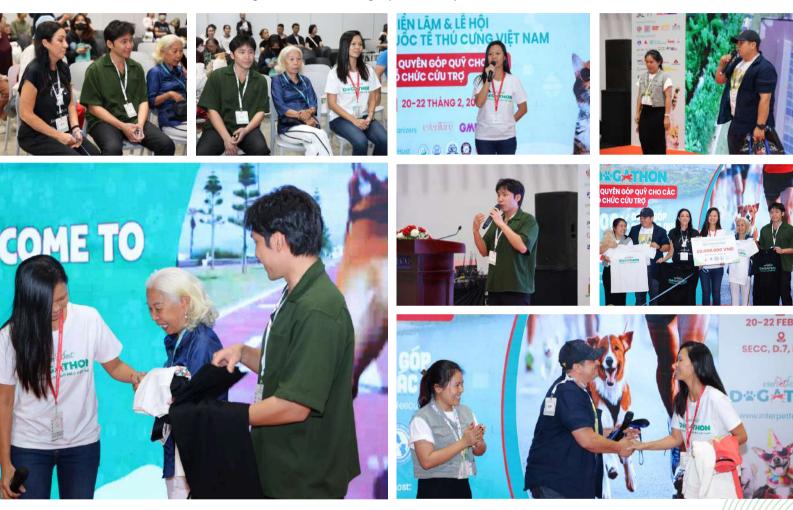

# Concurrent Events Highlights INTERPETFEST FUND CEREMONY

With deep gratitude, 50 million VND was donated to five rescue organizations: SNNC, Have Paws, Laws for Paws, Forever Wheelchair and SAR as a token of appreciation and encouragement to continue their noble mission. And this is just the beginning! We will keep supporting rescue stations, with Dogathon & Pet Festival – Run for the Future of Vietnam's Dogs & Cats coming up at 3rd quarter of 2025!