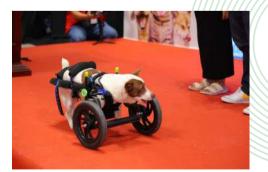

# Concurrent Events Highlights INTERPETFEST FUND CEREMONY

With deep gratitude, 50 million VND was donated to five rescue organizations: SNNC, Have Paws, Laws for Paws, Forever Wheelchair and SAR as a token of appreciation and encouragement to continue their noble mission. And this is just the beginning! We will keep supporting rescue stations, with Dogathon & Pet Festival – Run for the Future of Vietnam's Dogs & Cats coming up at 3rd quarter of 2025!