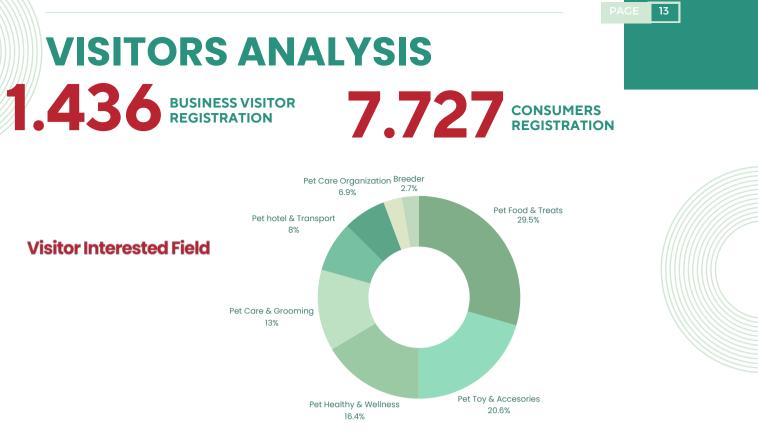

### - E-mail Marketing

1.436 On-site Business Visitors

Business Visitors found their interested items at InterPetFest

61% Business Visitors (Distributors/Whole buyers) were discussing on their intentions to import/distribute/retail pet items from InterPetFest's exhibitors.

#### **Visitor Classification**