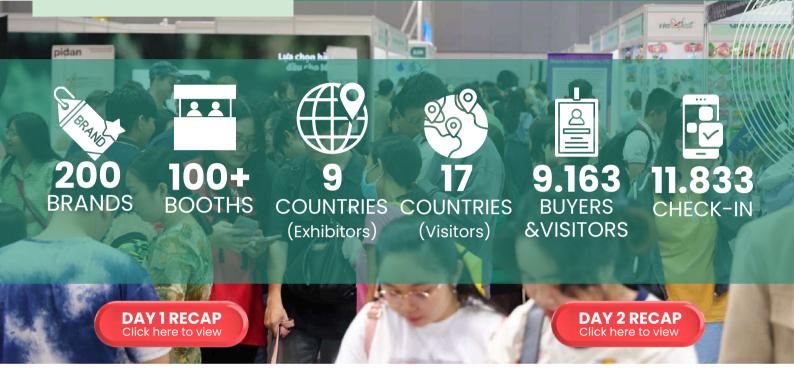

The first-ever **InterPetFest 2025** successfully took place from **February 20-22 at SECC, District 7, Ho Chi Minh City,** marking a new milestone for Vietnam's pet industry. As the largest pet-focused exhibition in the country to date, the event welcomed **over 9,163 visitors** and gathered more than 100 exhibitors from both local and international markets.

# **OPENING CEREMONY**

Held from February 20-22 at SECC, District 7, Ho Chi Minh City, InterPetFest 2025 marked a significant milestone for Vietnam's pet industry. The event brought together over 100 exhibitors from both local and international markets, attracting more than 9,163 visitors.