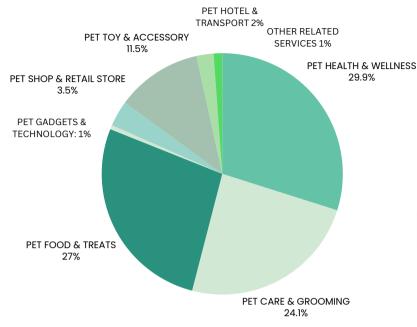

shop chain, veterinary hospital - clinic chain, pet spa chain... Join us at interPetFest 2025, a premier event designed to enhance your pet industry business by connecting you with product sources and fostering growth opportunities. Special Sponsorship Offer for a group of qualified

 Complimentary transportation for a croup of attendees within a 2 to 5-hour road travel distance (group can be from 6-7 people, 14-16 people, or 25-29 people) \_\_mare



### - E-mail Marketing





1.436 On-site Business Visitors

Business Visitors found their interested items at InterPetFest

61% Business Visitors (Distributors/Whole buyers) were discussing on their intentions to import/distribute/retail pet items from InterPetFest's exhibitors.



# **EXHIBITOR ANALYSIS**

### **Exhibitor Business Field**



### Yes



**Next Year Participation Rate** 

### **TESTIMONIAL FROM EXHIBITORS**



#### Ms. Lê Thị Hồng Muội

Head of Companion Unit at Sistar Vietnam

2025 marks the first year that Sistar has the opportunity to participate in InterPetFest, an event that connects pet product suppliers with pet owners. This is a highly valuable and engaging networking event. This year. InterPetFest 2025 has already offered a diverse range of activities, including exhibition booths and competitions for pet owners and groomers. I hope that next year, the organizers will consider collaborating with veterinarians to provide health check-up sessions for pet owners attending InterPetFest.



#### Ms. Đỗ Huyền Trang

Head of Pet Business Department at FivePet

Our impression of InterPetFest this year is that