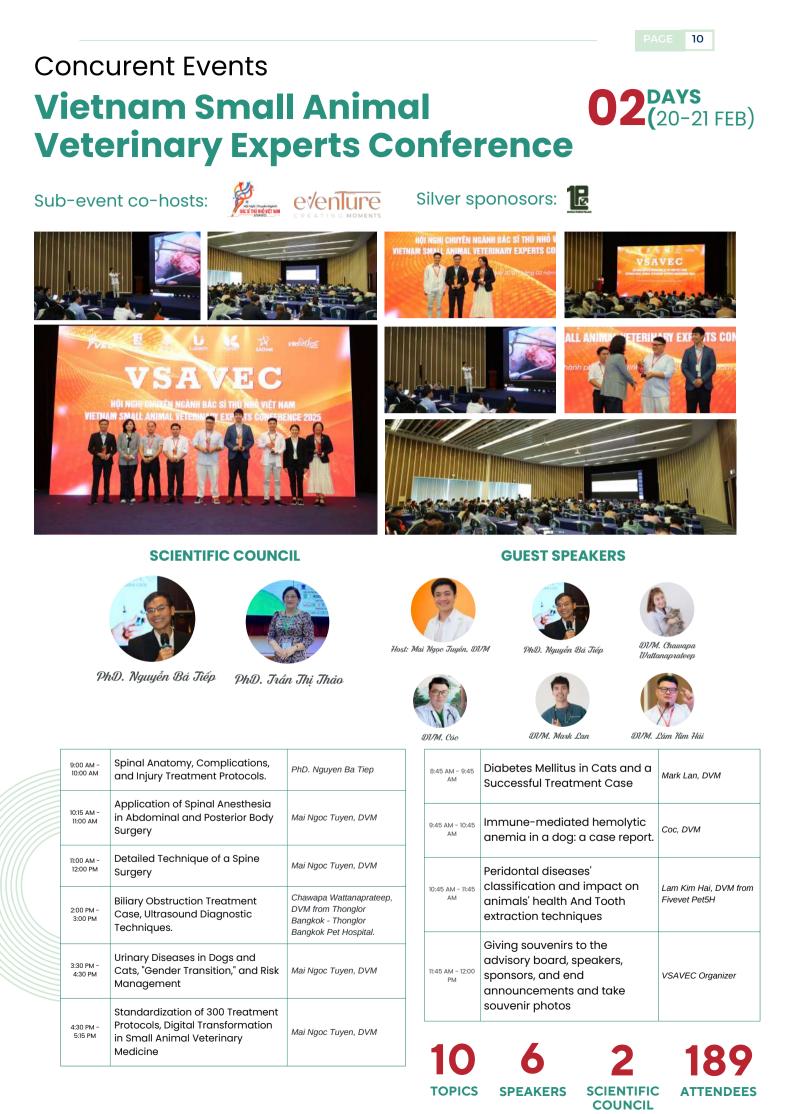

### **Concurrent Events Highlights O2** <sup>DAYS</sup> (21-22 FEB) **SECC GRAND DOG SHOW 2025**

**SUB-EVENT COHOST:** 

### **JUDGES PANEL:**

Mr. Nenad Davidovic

Mrs. Natasa Davidovic

Mr. Swee Lin Sim Krissada

Mr. Yuji

Yatake

Mr. Banson Hsu

# **Dog show invitation letter:** Sent out to **TOO** Breeders and pet experts