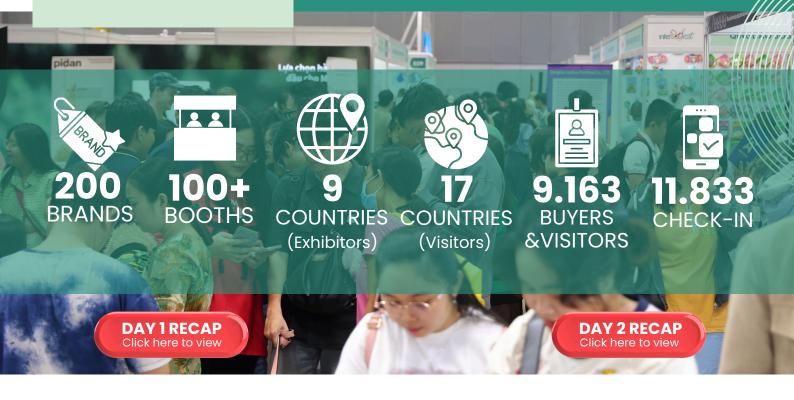

#### PAGE 02

The first-ever **InterPetFest 2025** successfully took place from **February 20-22 at SECC, District 7, Ho Chi Minh City,** marking a new milestone for Vietnam's pet industry. As the largest pet-focused exhibition in the country to date, the event welcomed **over 9,163 visitors** and gathered more than 100 exhibitors from both local and international markets.

# **OPENING CEREMONY**

Held from February 20-22 at SECC, District 7, Ho Chi Minh City, InterPetFest 2025 marked a significant milestone for Vietnam's pet industry. The event brought together over 100 exhibitors from both local and international markets, attracting more than 9,163 visitors.