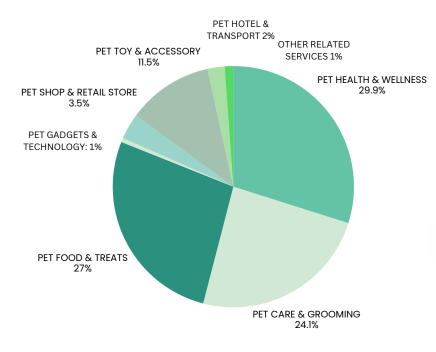

rinary hospital - clinic chain, pet spa chain... \*eJoin us at InterPetFest 2025, a premier event designed to enhance your pet industry business by connecting you with product sources and fostering growth opportunities.

Special Sponsorship Offer for a group of qualified

buyers → Complimentary transportation for a group of attendees within a 2 to 5-hour road travel distance (group can be from 6-7 people, 14-16 people. or 25-29 people) ...more



On-site Business

Visitors

#### - E-mail Marketing



11

**Business Visitors found their** interested items at InterPetFest

**61%** Business Visitors (Distributors/Whole buyers) were discussing on their intentions to import/distribute/retail pet items from InterPetFest's exhibitors.

# **EXHIBITOR ANALYSIS**

#### **Exhibitor Business Field**



#### **Next Year Participation Rate**



#### **TESTIMONIAL FROM EXHIBITORS**



#### Ms. Lê Thị Hồng Muội

Head of Companion Unit at Sistar Vietnam

2025 marks the first year that Sistar has the opportunity to participate in InterPetFest, an event that connects pet product suppliers with pet owners. This is a highly valuable and engaging networking event. This year, InterPetFest 2025 has already offered a diverse range of activities, including exhibition booths and competitions for pet owners and groomers. I hope that next year, the organizers will consider collaborating with veterinarians to provide health check-up sessions for pet owners attending InterPetFest.



#### Ms. Đỗ Huyền Trang

Head of Pet Business Department at FivePet

Our impression of InterPetFest this year is that it w