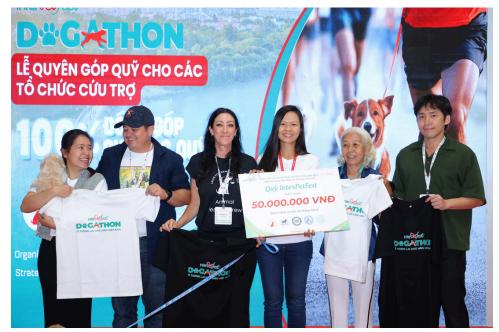

# Concurrent Events Highlights INTERPETFEST FUND CEREMONY 01 (22 FEB)

With deep gratitude, 50 million VND was donated to five rescue organizations: SNNC, Have Paws, Laws for Paws, Forever Wheelchair and SAR as a token of appreciation and encouragement to continue their noble mission. And this is just the beginning! We will keep supporting rescue stations, with Dogathon & Pet Festival – Run for the Future of Vietnam's Dogs & Cats coming up at 3rd quarter of 2025!