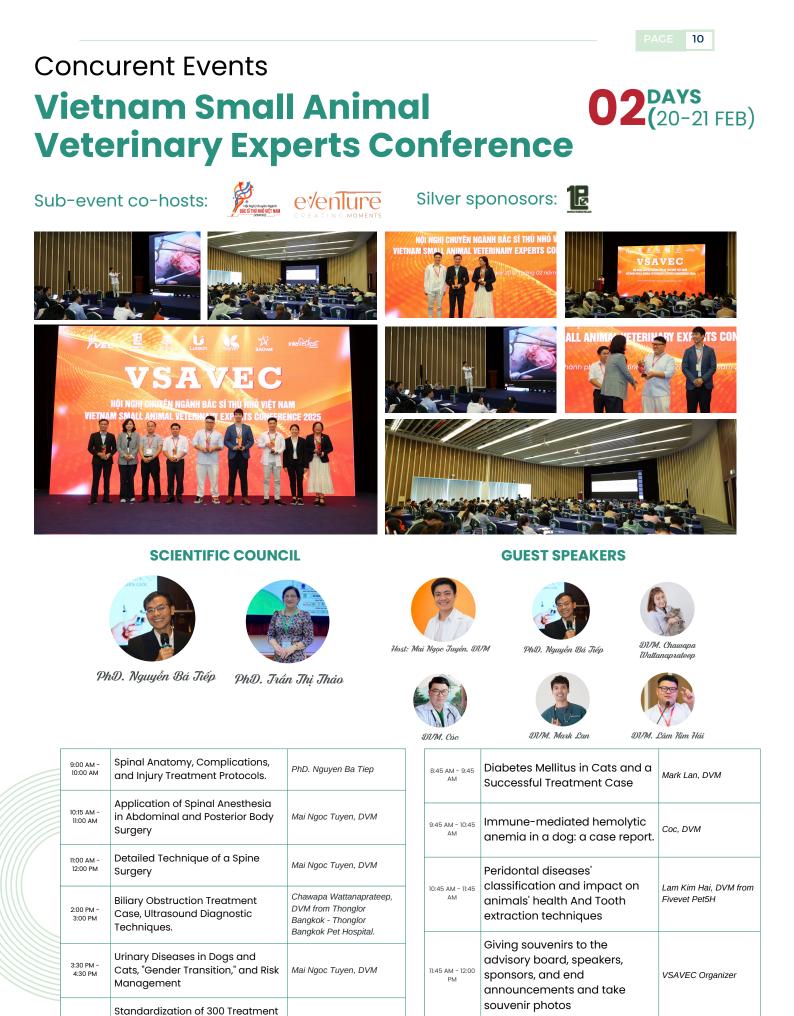

# Concurrent Events Highlights SECC GRAND DOG SHOW 2025 02 (21-22 FEB)

Diamond sponsors: moxime

Mr. Phan Thanh Vũ Mr. Võ Quang Minh Nhật

4:30 PM -

5:15 PM

Protocols, Digital Transformation

in Small Animal Veterinary

Medicine

Mai Ngoc Tuyen, DVM

**SPEAKERS** 

TOPICS

**SCIENTIFIC** 

COUNCIL

**ATTENDEES** 