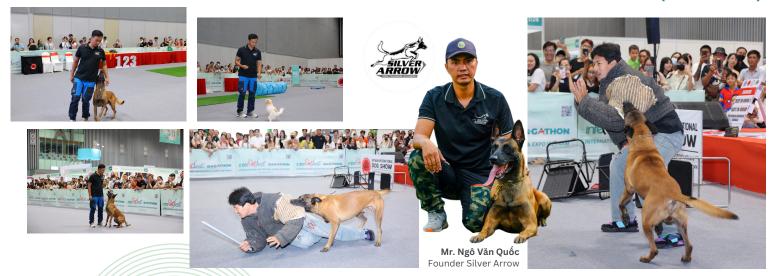

# Concurrent Events Highlights INTERPETFEST FUND CEREMONY 01 (22 FEB)

With deep gratitude, 50 million VND was donated to five rescue organizations: SNNC, Have Paws, Laws for Paws, Forever Wheelchair and SAR as a token of appreciation and encouragement to continue their noble mission. And this is just the beginning! We will keep supporting rescue stations, with Dogathon & Pet Festival – Run for the Future of Vietnam's Dogs & Cats coming up at 3rd quarter of 2025!